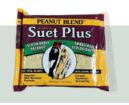

**Peanut Blend**Sold in cases of 12 cakes for individual sale.

**Sunflower Blend**Sold in cases of 12 cakes for individual sale.

**Wild Bird Blend**Sold in cases of 12 cakes for individual sale.

**Woodpecker Blend**Sold in cases of 12 cakes for individual sale.