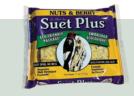

### **Suet Cakes**

Made with animal fat which is easily digested by many birds, suet provides a high-energy and protein-packed food offering making it ideal for cold weather.

**Nuts & Berry Blend**Sold in cases of 12 cakes for individual sale.