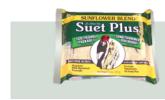

**Peanut Blend**Sold in cases of 12 cakes for individual sale.

**Sunflower Blend**Sold in cases of 12 cakes for individual sale.

**Wild Bird Blend**Sold in cases of 12 cakes for individual sale.

**Woodpecker Blend**Sold in cases of 12 cakes for individual sale.