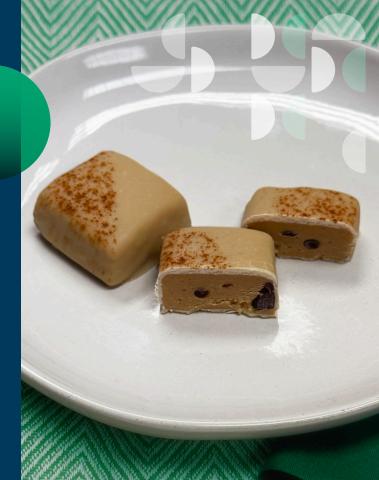

## Chocolate Chip Banana Bread Protein Bar

Featuring Pea Protein, Faba Bean Protein & Chicory Root Fiber

Reduced Sugar

Fiber Enrichment

Connect with us for detailed concept recipe and to learn more about our ingredients.

Ingredients: Allulose, Pea Protein, Soy Protein Confectionery Coating (Palm Kernel Oil, Sugar, Soy Protein Isolate, Soluble Corn Fiber, Allulose, Sunflower Lecithin, Vanilla Extract), Faba Bean Protein, Chocolate Chips, Soluble Corn Fiber, Chicory Root Fiber, Cocoa Butter, Canola Oil, Glycerin, Salt, Natural Flavor, Cinnamon.