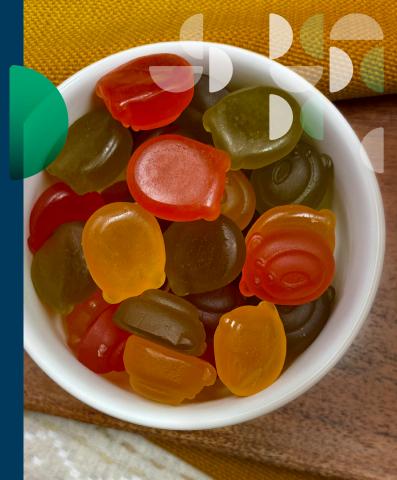

## Reduced Sugar Gummies

## Featuring

Allulose & Soluble Corn Fiber

Ingredients: Allulose, Gelatin, Soluble Corn Fiber, Xylitol, Fruit Powder, Fruit Juice Concentrate, Citric Acid, Zinc Gluconate

Scoular.com/Food